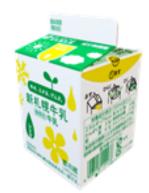

## School POP®

School POP® is a strawless paper pack for school milk developed by Nippon Paper Industries.

By devising the shape of the pack to improve the ease of opening, pouring, and drinking, children and students can easily open the paper container and drink without using a straw.