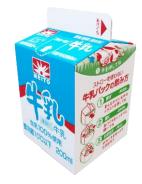

## School POP®

School POP® is a strawless paper pack for school milk developed by Nippon Paper Industries.

By devising the shape of the pack to improve the ease of opening, pouring, and drinking, children and students can easily open the paper container and drink without using a straw.